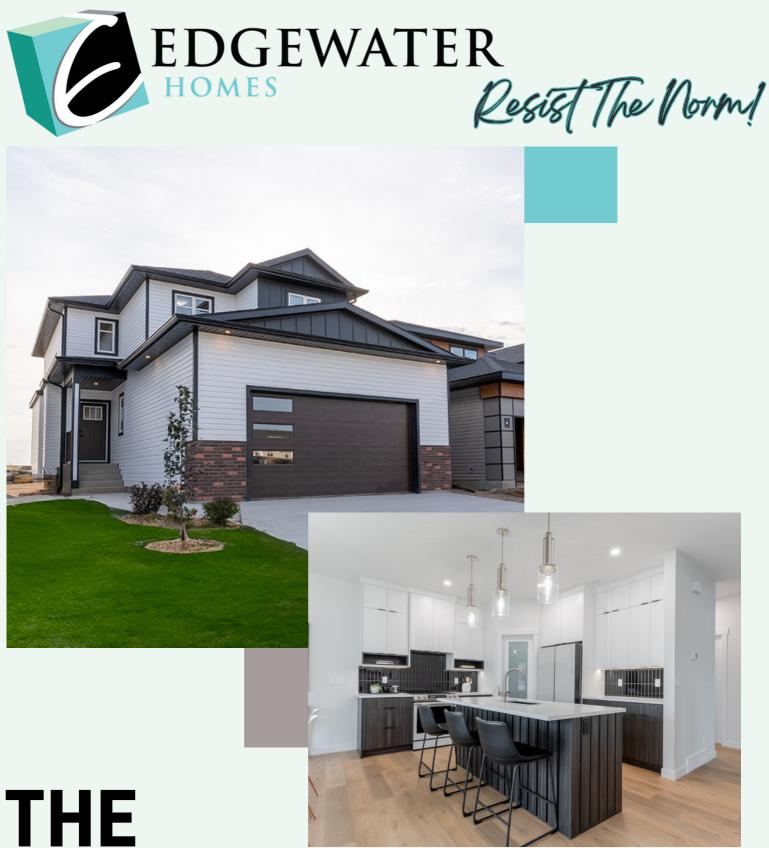

# QUEENS

2088 sq. ft. | 3 Bedroom + Bonus Room | 2.5 Bathroom Oversized Attached Double Garage | Main Floor Office

## The Features You Need

- Triple glaze glazed oversized window package
- Heat recovery ventilation system
- R20 insulated and drywalled oversized garage
- R12 insulated overhead garage door (wifi compatible) garage opener
- Dual stage furnace variable speed (wifi thermostat included)
- 50 gallon water heater
- Front yard landscaping and driveway

# **The Features You Want**

- Quartz countertops
- Custom cabinets to ceiling
- 80" island
- Oversized butler's pantry
- Spacious and unique master bedroom design
- Ensuite with dual vanity sinks, 5' tiled shower and oversized soaker tub
- Innovative walk-through design with functional passage between the master suite/ensuite/walk-through closet/laundry room
- Central bonus/flex room located upstairs
- Painted feature accents
- Upgraded laminate, carpet, underlay, and tile

Everything you need and want, included in an Edgewater home