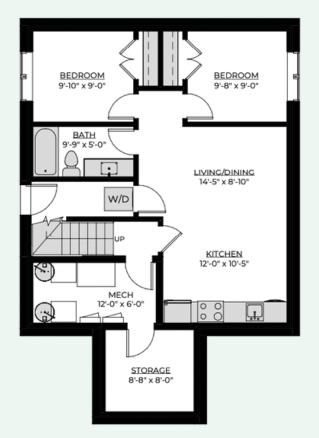

### Basement Suite Development

636 sq. ft

**O** 

@edgewater\_development\_corp