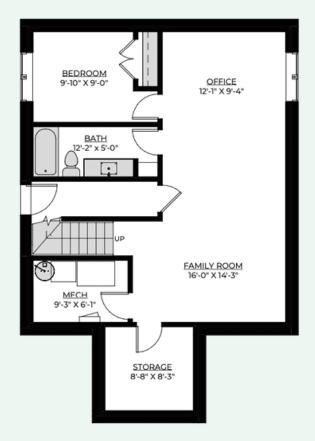

eed and want, included in an Edgewater home





## Why Edgewater?

Our homes come with several features designed to ensure maximum strength, rigidity, and energy efficiency. These features include:

- Home framing at 16" O/C throughout including garage for added strength
- Exterior walls and roof has 7/16 " sheeting for increased rigidity
- Pink wood heavy duty floor system throughout
- Latest Sprayfoam insulation technology
- Iko dynasty premium performance shingles
- Tyvek exterior high performance home membrane system
- Engineered steel support brackets under concrete walkways
- This model can be built with a double or triple garage (depending on lot size)

### Basement Suite Development

636 sq. ft



**O** 

@edgewater\_development\_corp

### Future Basement Development

933 sq. ft