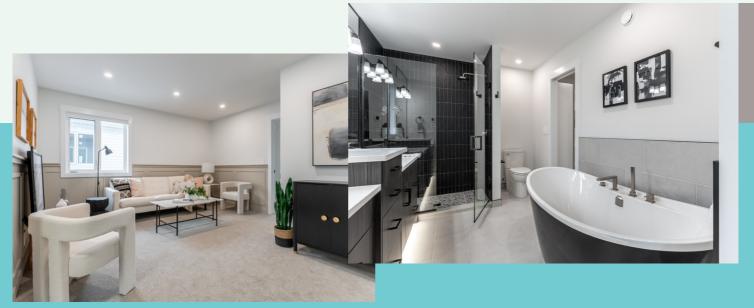

# **The Features You Want**

- Quartz countertops
- Custom cabinets to ceiling
- 80" island
- Oversized butler's pantry
- Spacious and unique master bedroom design
- Ensuite with dual vanity sinks, 5' tiled shower and oversized soaker tub
- Innovative walk-through design with functional passage between the master suite/ensuite/walk-through closet/laundry room
- Central bonus/flex room located upstairs
- Painted feature accents
- Upgraded laminate, carpet, underlay, and tile