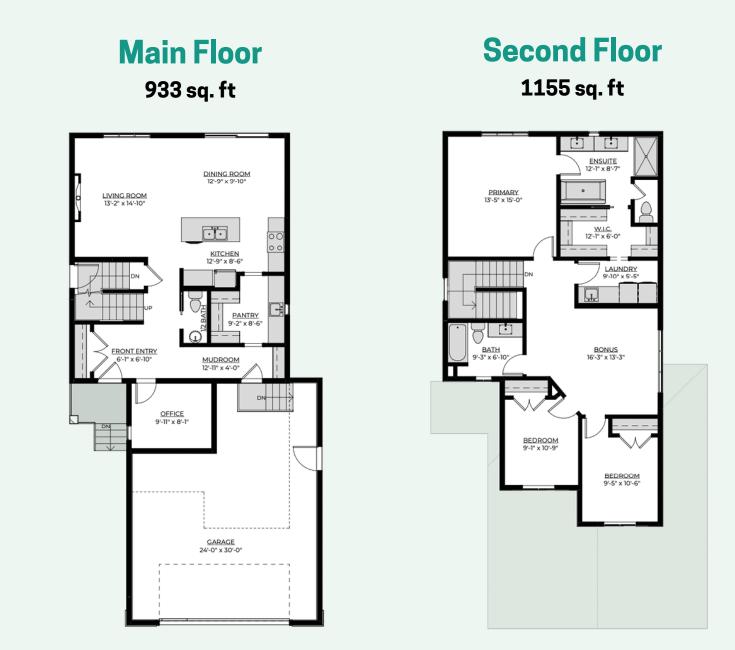

# QUEENS

2088 sq. ft. | 3 Bedroom + Bonus Room | 2.5 Bathroom Oversized Attached Double Garage | Main Floor Office

# **The Features You Want**

- Quartz countertops
- Custom cabinets to ceiling
- 80" island
- Oversized butler's pantry
- Spacious and unique master bedroom design
- Ensuite with dual vanity sinks, 5' tiled shower and oversized soaker tub
- Innovative walk-through design with functional passage between the master suite/ensuite/walk-through closet/laundry room
- Central bonus/flex room located upstairs
- Painted feature accents
- Upgraded laminate, carpet, underlay, and tile