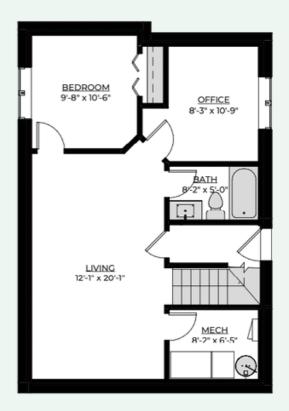

# BRONX

**1591 sq. ft.** | **Two Storey** | **3 Bedroom 2.5 Bathroom** | **Attached Double Garage** 