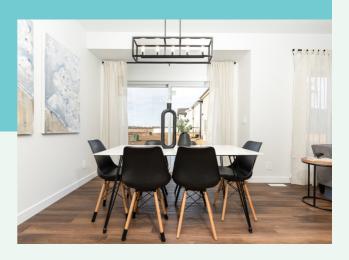

# **The Features You Want**

- Open concept Great Room with fireplace
- Custom cabinets and 7' island
- Quartz countertops
- Pullout spice drawers on each side of the range
- Mud room with walk through pantry
- Large master bedroom with walk-in closet and make up station
- Ensuite with dual vanity sinks
- Second story laundry with floor drain
- Oversized deep soaker tub in the main bathroom
- Painted feature accents
- Upgraded laminate, carpet, underlay, and tile