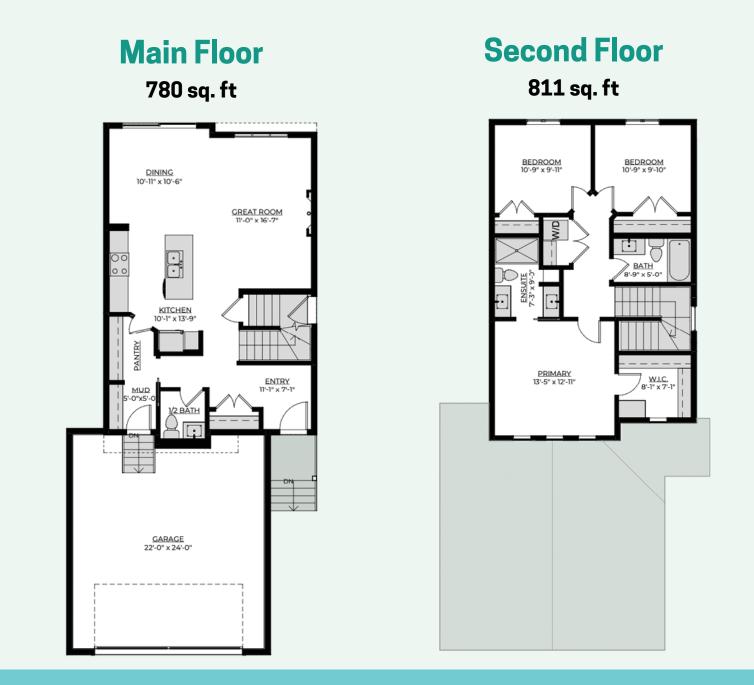

# BRONX

**1591 sq. ft.** | **Two Storey** | **3 Bedroom 2.5 Bathroom** | **Attached Double Garage** 

# **The Features You Want**

- Open concept Great Room with fireplace
- Custom cabinets and 7' island
- Quartz countertops
- Pullout spice drawers on each side of the range
- Mud room with walk through pantry
- Large master bedroom with walk-in closet and make up station
- Ensuite with dual vanity sinks
- Second story laundry with floor drain
- Oversized deep soaker tub in the main bathroom
- Painted feature accents
- Upgraded laminate, carpet, underlay, and tile