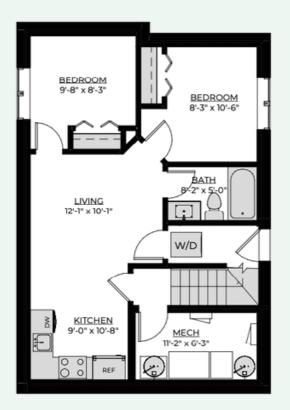

# BRONX

**1591 sq. ft.** | **Two Storey** | **3 Bedroom 2.5 Bathroom** | **Attached Double Garage** 