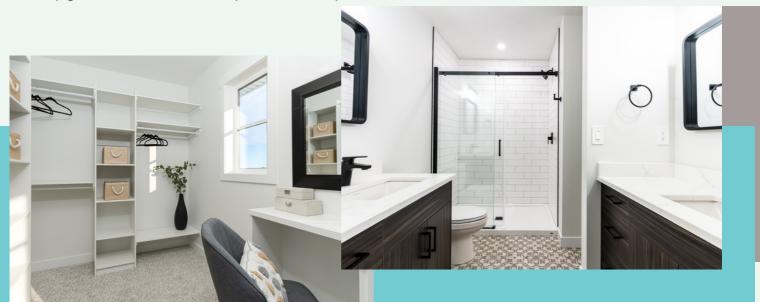

# **The Features You Want**

- Open concept Great Room with fireplace
- Custom cabinets and 7' island
- Quartz countertops
- Pullout spice drawers on each side of the range
- Mud room with walk through pantry
- Large master bedroom with walk-in closet and make up station
- Ensuite with dual vanity sinks
- Second story laundry with floor drain
- Oversized deep soaker tub in the main bathroom
- Painted feature accents
- Upgraded laminate, carpet, underlay, and tile