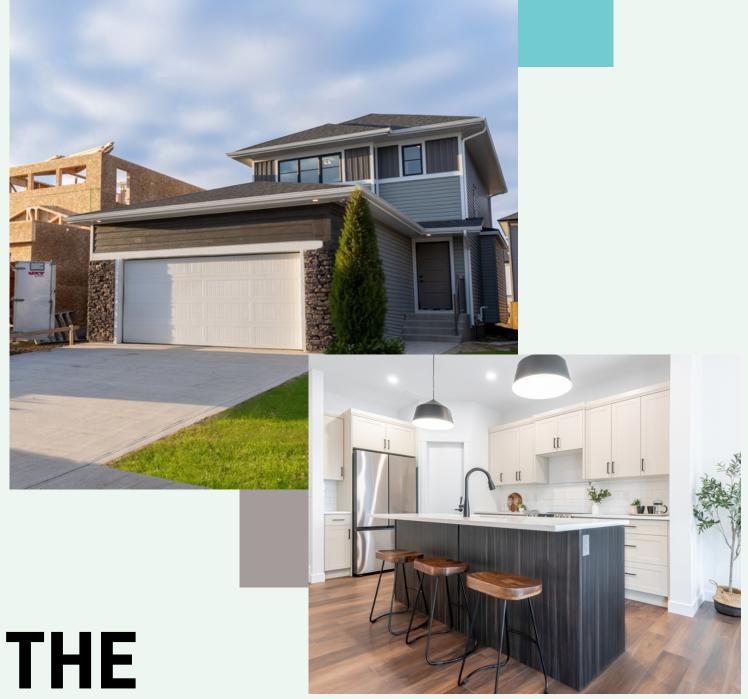

# BRONX

**1591 sq. ft.** | **Two Storey** | **3 Bedroom 2.5 Bathroom** | **Attached Double Garage** 

Everything you need and want, included in an Edgewater home

# **The Features You Want**

- Open concept Great Room with fireplace
- Custom cabinets and 7' island
- Quartz countertops
- Pullout spice drawers on each side of the range
- Mud room with walk through pantry
- Large master bedroom with walk-in closet and make up station
- Ensuite with dual vanity sinks
- Second story laundry with floor drain
- Oversized deep soaker tub in the main bathroom
- Painted feature accents
- Upgraded laminate, carpet, underlay, and tile