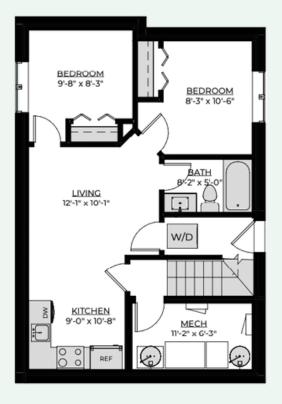

n the main bathroom
- Central bonus/flex room located upstairs
- Painted feature accents
- Upgraded laminate, carpet, underlay, and tile



#### **Main Floor**

780 sq. ft



#### **Second Floor**

911 sq. ft



### Why Edgewater?

Our homes come with several features designed to ensure maximum strength, rigidity, and energy efficiency. These features include:

- Home framing at 16" O/C throughout including garage for added strength
- Exterior walls and roof has 7/16 "sheeting for increased rigidity
- Pink wood heavy duty floor system throughout
- Latest Sprayfoam insulation technology
- · Iko dynasty premium performance shingles
- Tyvek exterior high performance home membrane system
- Engineered steel support brackets under concrete walkways

# **Basement Suite Development**

586 sq. ft



# Future Basement Development

771 sq. ft









@edgewater\_development



@Edgewater Development Corp.



@edgewater\_development\_corp