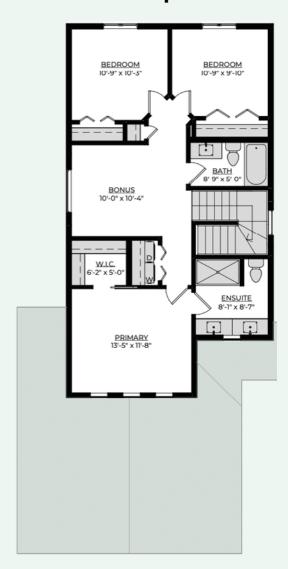

insulated and drywalled oversized garage
- R12 insulated overhead garage door (wifi compatible) garage opener
- Dual stage furnace variable speed (wifi thermostat included)
- 50 gallon water heater
- Front yard landscaping and driveway

# Everything you need and want, included in an Edgewater home



### **The Features You Want**

- Custom cabinets and 7' island
- Quartz countertops
- Mud room with walk through pantry
- Open concept Great Room with fireplace
- Large master bedroom
- Ensuite with dual vanity sinks
- · Second story laundry with floor drain
- Oversized deep soaker tub in the main bathroom
- Central bonus/flex room located upstairs
- Painted feature accents
- Upgraded laminate, carpet, underlay, and tile



#### **Main Floor**

780 sq. ft



#### **Second Floor**

911 sq. ft



### Why Edgewater?

Our homes come with several features designed to ensure maximum strength, rigidity, and energy efficiency. These features include:

- Home framing at 16" O/C throughout including garage for added strength
- Exterior walls and roof has 7/16 "sheeting for increased rigidity
- Pink wood heavy duty floor system throughout
- Latest Sprayfoam insulation technology
- · Iko dynasty premium performance shingles
- Tyvek exterior high performance home membrane system
- Engineered steel support brackets under concrete walkways

# **Basement Suite Development**

586 sq. ft



# Future Basement Development

771 sq. ft









@edgewater\_development



@Edgewater Development Corp.



@edgewater\_development\_corp