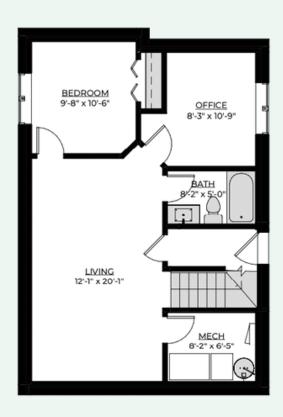

# Future Basement Development

771 sq. ft

@edgewater\_development

@Edgewater Development Corp.

@edgewater\_development\_corp