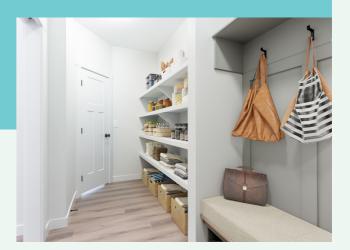

### **The Features You Want**

- Custom cabinets and 7' island
- Quartz countertops
- Mud room with walk through pantry
- Open concept Great Room with fireplace
- Large master bedroom
- Ensuite with dual vanity sinks
- · Second story laundry with floor drain
- Oversized deep soaker tub in the main bathroom
- Central bonus/flex room located upstairs
- Painted feature accents
- Upgraded laminate, carpet, underlay, and tile