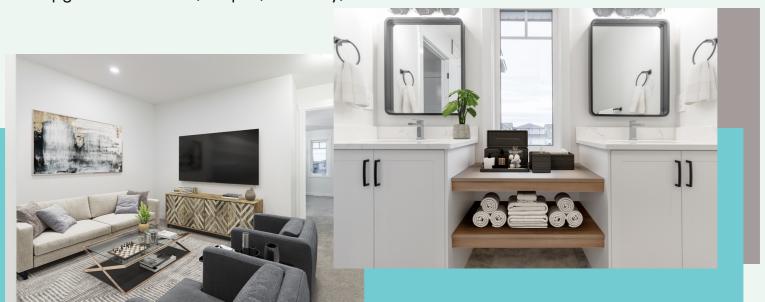

### **The Features You Want**

- Custom cabinets and 7' island
- Quartz countertops
- Mud room with walk through pantry
- Open concept Great Room with fireplace
- Large master bedroom
- Ensuite with dual vanity sinks
- · Second story laundry with floor drain
- Oversized deep soaker tub in the main bathroom
- Central bonus/flex room located upstairs
- Painted feature accents
- Upgraded laminate, carpet, underlay, and tile