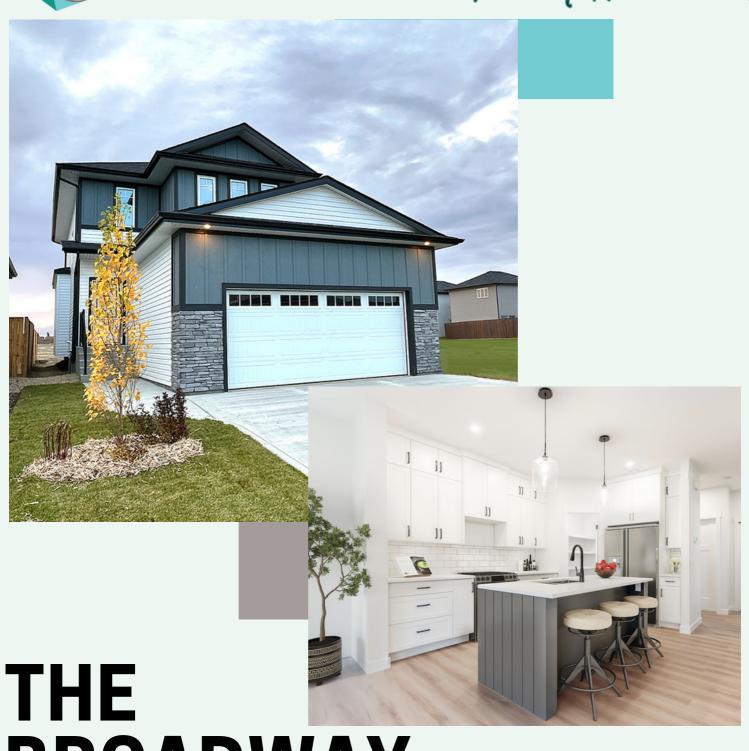

**BROADWAY** 

1691 sq. ft. | Two Storey | 3 Bedroom 2.5 Bathroom | Attached Double Garage

# Everything you need and want, included in an Edgewater home

### **The Features You Want**

- Custom cabinets and 7' island
- Quartz countertops
- Mud room with walk through pantry
- Open concept Great Room with fireplace
- Large master bedroom
- Ensuite with dual vanity sinks
- · Second story laundry with floor drain
- Oversized deep soaker tub in the main bathroom
- Central bonus/flex room located upstairs
- Painted feature accents
- Upgraded laminate, carpet, underlay, and tile