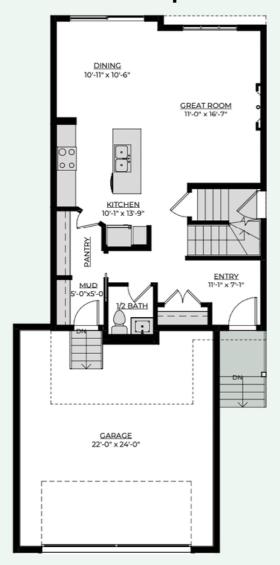

at recovery ventilation system
- R20 insulated and drywalled oversized garage
- R12 insulated overhead garage door (wifi compatible) garage opener
- Dual stage furnace variable speed (wifi thermostat included)
- 50 gallon water heater
- Front yard landscaping and driveway

# Everything you need and want, included in an Edgewater home



### **The Features You Want**

- Custom cabinets and 7' island
- Quartz countertops
- Mud room with walk through pantry
- Open concept Great Room with fireplace
- Large master bedroom
- Ensuite with dual vanity sinks
- · Second story laundry with floor drain
- Oversized deep soaker tub in the main bathroom
- Central bonus/flex room located upstairs
- Painted feature accents
- Upgraded laminate, carpet, underlay, and tile



#### **Main Floor**

780 sq. ft



#### **Second Floor**

911 sq. ft



### Why Edgewater?

Our homes come with several features designed to ensure maximum strength, rigidity, and energy efficiency. These features include:

- Home framing at 16" O/C throughout including garage for added strength
- Exterior walls and roof has 7/16 "sheeting for increased rigidity
- Pink wood heavy duty floor system throughout
- Latest Sprayfoam insulation technology
- · Iko dynasty premium performance shingles
- Tyvek exterior high performance home membrane system
- Engineered steel support brackets under concrete walkways

# **Basement Suite Development**

586 sq. ft



# Future Basement Development

771 sq. ft









@edgewater\_development



@Edgewater Development Corp.



@edgewater\_development\_corp