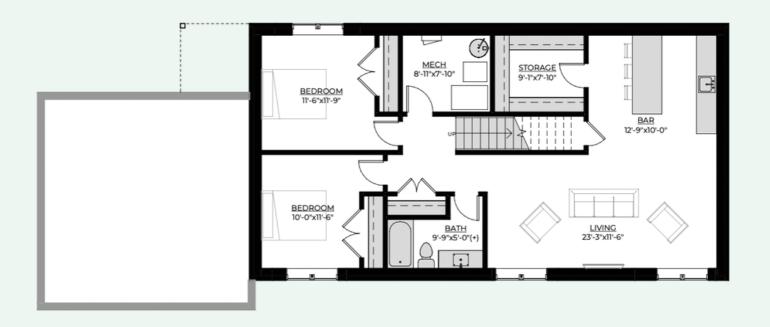

# Future Basement Development

1261 sq. ft

@edgewater\_development

@Edgewater Development Corp.

@edgewater\_development\_corp