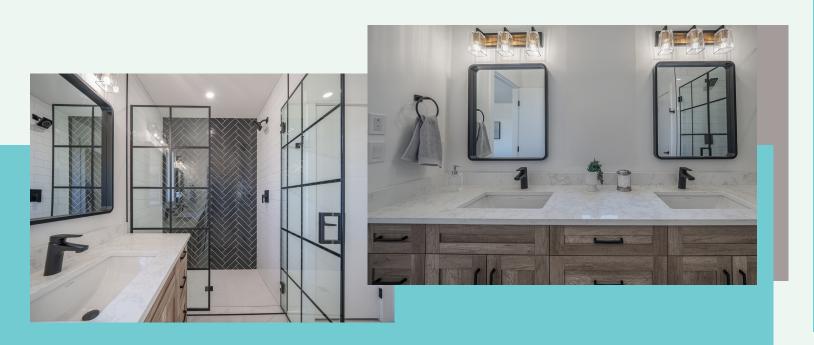

### **The Features You Want**

- Open concept Great Room with fireplace
- Custom cabinets and 8' island
- Quartz countertops
- Mud room with walk through pantry
- Large master bedroom with walk-in closet
- Ensuite with dual vanity sinks
- Main floor laundry with floor drain
- Oversized deep soaker tub in the main bathroom
- · Painted feature accents
- Upgraded laminate, carpet, underlay, and tile