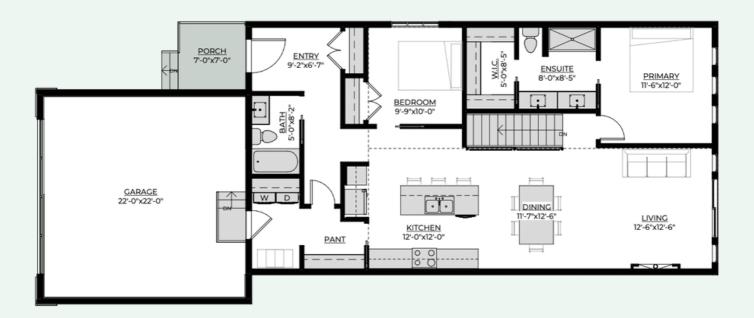

ed window package
- · Heat recovery ventilation system
- R20 insulated and drywalled oversized garage
- R12 insulated overhead garage door (wifi compatible) garage opener
- Dual stage furnace variable speed (wifi thermostat included)
- 50 gallon water heater
- Front yard landscaping and driveway

# Everything you need and want, included in an Edgewater home



### **The Features You Want**

- Open concept Great Room with fireplace
- Custom cabinets and 8' island
- Quartz countertops
- Mud room with walk through pantry
- Large master bedroom with walk-in closet
- Ensuite with dual vanity sinks
- Main floor laundry with floor drain
- Oversized deep soaker tub in the main bathroom
- · Painted feature accents
- Upgraded laminate, carpet, underlay, and tile



#### **Main Floor**

1261 sq. ft



## Why Edgewater?

Our homes come with several features designed to ensure maximum strength, rigidity, and energy efficiency. These features include:

- Home framing at 16" O/C throughout including garage for added strength
- Exterior walls and roof has 7/16 "sheeting for increased rigidity
- Pink wood heavy duty floor system throughout
- Latest Sprayfoam insulation technology
- · Iko dynasty premium performance shingles
- Tyvek exterior high performance home membrane system
- Engineered steel support brackets under concrete walkways

# Future Basement Development

1261 sq. ft









@edgewater\_development



@Edgewater Development Corp.



@edgewater\_development\_corp