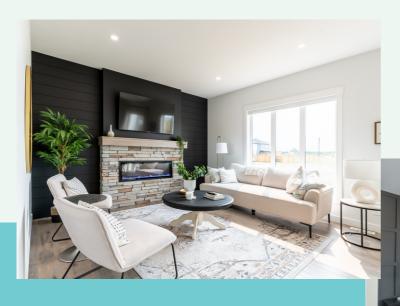

### **The Features You Want**

- Open concept Great Room with fireplace
- Custom cabinets and 8' island
- Quartz countertops
- Mud room with walk through pantry
- Large master bedroom with walk-in closet
- Ensuite with dual vanity sinks
- Main floor laundry with floor drain
- Oversized deep soaker tub in the main bathroom
- · Painted feature accents
- Upgraded laminate, carpet, underlay, and tile