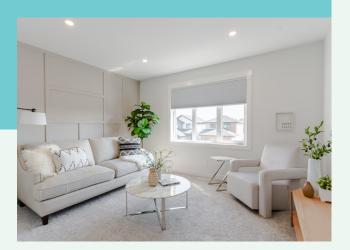

### **The Features You Want**

- Open concept Great Room with fireplace
- Custom cabinets and 8' island
- Quartz countertops
- Mud room with walk through pantry
- Large master bedroom with walk-in closet
- Ensuite with dual vanity sinks
- Main floor laundry with floor drain
- Oversized deep soaker tub in the main bathroom
- · Painted feature accents
- Upgraded laminate, carpet, underlay, and tile