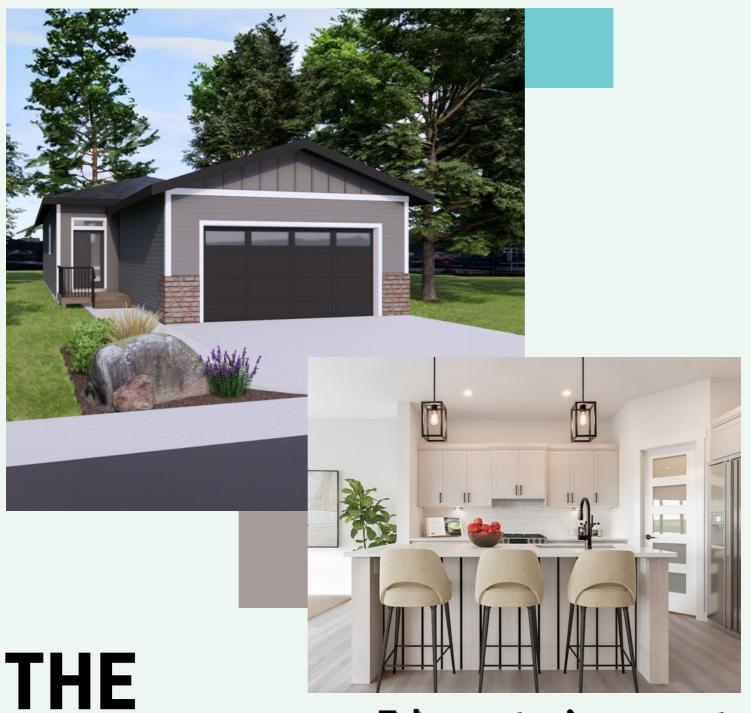

THE MADISON

Edgewater's newest Bungalow model

1261 sq. ft. | 2 Bedroom 2 Bathroom | Attached Double Garage

# Everything you need and want, included in an Edgewater home